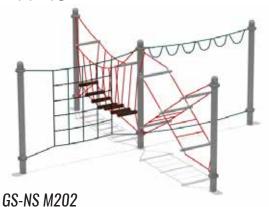

### **GS-NS M204**

Ages: 5 to 12 years Capacity: 38

Size (m): L8.5 x W4.2 x H2.5

Surface Area Required (m): L11.5 x W7.2

Fall Height(m): 1.40