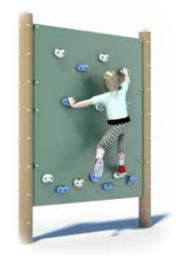

## Traverse Walls

Our Traverse walls have hand and foot holds at varying heights so that a wide range of ages can enjoy them. From smaller single walls to double and even a challenging net feature we are sure we can find a wall to challenge you.

# Twin Traverse Wall With Net (2 Panels)

Metal Posts - TW-003M

Timber Posts - TW-003W

Unit Size: (L)4650mm x (H)2150mm

Metal Posts - TW-001M

Timber Posts - TW-001W

Unit Size: (L)1.65m x (H)2.15m