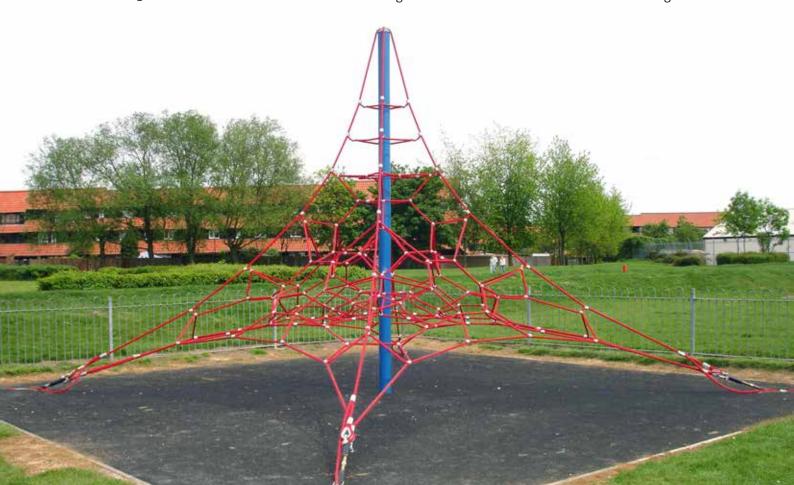

### **Netscape**

Netscape provides a mutli net obstacle course to challenge the users sense of balance, physical ability and strength. These units are great for larger groups of children and are a fantastic eye catching focal point for any playground.

All of our Netscape range is rated Silver for Play Value unless otherwise shown.

#### **GS-NS M201**

Ages: 5 to 12 years Capacity: 29

Size (m): L6.0 x W3.0 x H2.5

Surface Area Required(m): L10.2 x W7.2

Fall Height(m): 1.75

Ages: 5 to 12 years

Capacity: 21

Size (m): L6.0 x W6.0 x H2.5

Surface Area Required(m): L9.0 x W9.0

Fall Height(m): 1.30