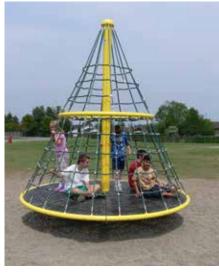

Play Net 6m Four point anchored net Size (m): 16.5 x 16.5 x 5.7m High Surface Area Required 109.5sq/m 0.85m Free Fall Height

RP-101

Cone Climber 1.8m
- 360 Degree Rotation

1.95m DiameterSurface Area Required 5.95m1.8m High0.36m Free Fall Height

RP-102

Cone Climber 2.4m - 360 Degree Rotation

2.15m DiameterSurface Area Required 6.15m2.4m High0.36m Free Fall Height

GS-SC2100

Cone Climber 3.85m
- 360 Degree Rotation with floor

3.3m Diameter Surface Area Required 7.3m 3.85m High 2.81m Free Fall Height