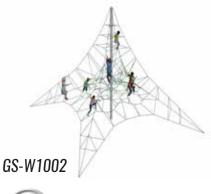

Our climb nets are made of steel-loaded polyamide cables with UV guard. Using a steel wire core in edge ropes we ensure a long life for each net. The nets help children learn and develop their sense of balance while providing a fun and exciting unit within the playground for physical development.

GS-W1001-1

Play Net 3m Four point anchored net Size (m): 9.6 x 9.6 x 3.2m High Surface Area Required 47sq/m 0.50m Free Fall Height

Play Net 4m Four point anchored net Size (m): 11 x 11 x 3.9m High Surface Area Required 59sq/m 0.51m Free Fall Height

Play Net 6m Four point anchored net Size (m): 16.5 x 16.5 x 5.7m High Surface Area Required 109.5sq/m 0.85m Free Fall Height

RP-101

Cone Climber 1.8m
- 360 Degree Rotation

1.95m DiameterSurface Area Required 5.95m1.8m High0.36m Free Fall Height