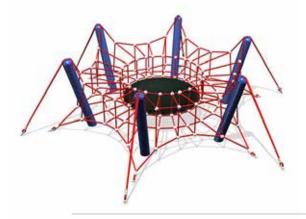

### **Net Jumpers**

The Jumping Spider is a speciality climbing structure featuring a flexible centre area surrounded by netting. It is made of steel-loaded polyamide cables with UV guard and the landing surface is a textile-reinforced flexible rubber material. Made from the highest steel content in the industry, including a steel-wire core in our edge ropes, to ensure long life of the games and maximum safety for the children. These games help bring movement, balance, exercise and fun back into the playground.

### GS-W5001 Net Jumper - 1.5 Diameter Rubber Pad

A great climbing net with central trampoline for added play value

and fun! Height: 1.2m

Size (m): L5.6 x 5.6 x 1.2 Surface Area Required: 7 x 7m

Capacity: 13 children Fall Height: 1.20m

### GS-W5002 Net Jumper - 1.8m Diameter Rubber Pad

A larger climbing net jumper with trampoline centre with larger capacity.

Height: 1.5m

Size (m): L7.5 x 7.5 x 1.55 Surface Area Required:  $9 \times 9m$ 