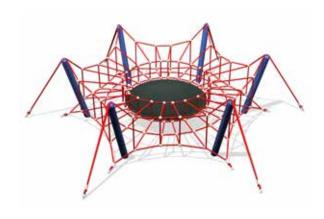

### **Net Jumpers**

The Jumping Spider is a speciality climbing structure featuring a flexible centre area surrounded by netting. It is made of steel-loaded polyamide cables with UV guard and the landing surface is a textile-reinforced flexible rubber material. Made from the highest steel content in the industry, including a steel-wire core in our edge ropes, to ensure long life of the games and maximum safety for the children. These games help bring movement, balance, exercise and fun back into the playground.

### GS-W5001 Net Jumper - 1.5 Diameter Rubber Pad

A great climbing net with central trampoline for added play value

and fun! Height: 1.2m

Size (m): L5.6 x 5.6 x 1.2 Surface Area Required: 7 x 7m

Capacity: 13 children Fall Height: 1.20m

### GS-W5002 Net Jumper - 1.8m Diameter Rubber Pad

A larger climbing net jumper with trampoline centre with larger capacity.

Height: 1.5m

Size (m): L7.5 x 7.5 x 1.55 Surface Area Required:  $9 \times 9m$ 