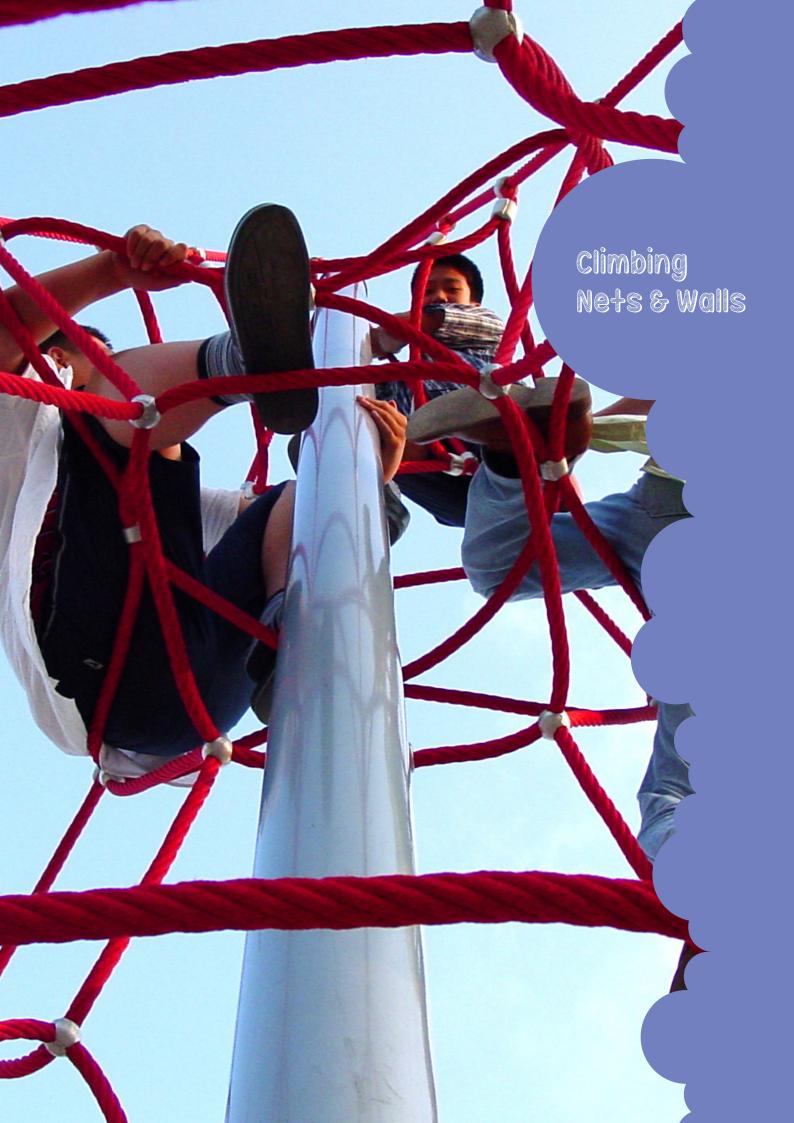

Our climb nets are made of steel-loaded polyamide cables with UV guard. Using a steel wire core in edge ropes we ensure a long life for each net. The nets help children learn and develop their sense of balance while providing a fun and exciting unit within the playground for physical development.