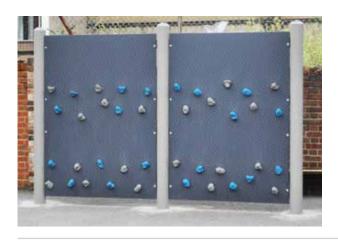

## Traverse Walls

Our Traverse walls have hand and foot holds at varying heights so that a wide range of ages can enjoy them. From smaller single walls to double and even a challenging net feature we are sure we can find a wall to challenge you.

Twin Traverse Wall (2 Panels) Single sided

Metal Posts - TW-002M

Timber Posts - TW-002W

Unit Size: (L)3.15m x (H)2.15m