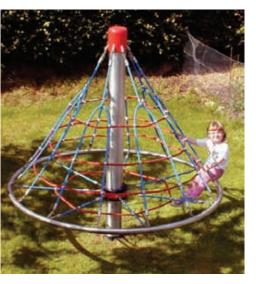

Play Net 6m Four point anchored net Size (m): 16.5 x 16.5 x 5.7m High Surface Area Required 109.5sq/m 0.85m Free Fall Height

RP-101

Cone Climber 1.8m
- 360 Degree Rotation

1.95m DiameterSurface Area Required 5.95m1.8m High0.36m Free Fall Height

RP-102

Cone Climber 2.4m - 360 Degree Rotation

2.15m DiameterSurface Area Required 6.15m2.4m High0.36m Free Fall Height

GS-SC2100

Cone Climber 3.85m
- 360 Degree Rotation with floor

3.3m Diameter Surface Area Required 7.3m 3.85m High 2.81m Free Fall Height