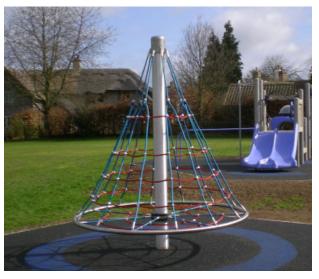

Play Net 6m Four point anchored net Size (m): 16.5 x 16.5 x 5.7m High Surface Area Required 109.5sq/m 0.85m Free Fall Height

RP-101

Cone Climber 1.8m
- 360 Degree Rotation

1.95m DiameterSurface Area Required 5.95m1.8m High0.36m Free Fall Height

RP-102

Cone Climber 2.4m - 360 Degree Rotation

2.15m DiameterSurface Area Required 6.15m2.4m High0.36m Free Fall Height

GS-SC2100

Cone Climber 3.85m
- 360 Degree Rotation with floor

3.3m Diameter Surface Area Required 7.3m 3.85m High 2.81m Free Fall Height