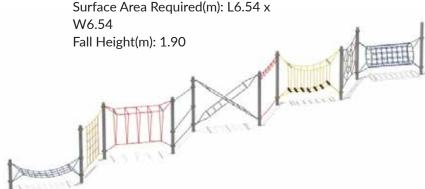

### **GS-NS M203**

Ages: 5 to 12 years Capacity: 30

Size (m): L3.0 x W3.0 x H2.5 Surface Area Required(m): L6.54 x