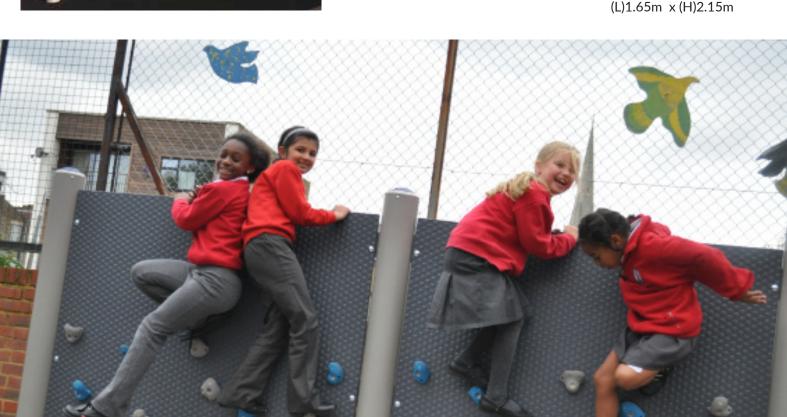

## Traverse Walls

Our Traverse walls have hand and foot holds at varying heights so that a wide range of ages can enjoy them. From smaller single walls to double and even a challenging net feature we are sure we can find a wall to challenge you.

Twin Traverse Wall (2 Panels) Single sided

Metal Posts - TW-002M

Timber Posts - TW-002W

Unit Size: (L)3.15m x (H)2.15m

# Twin Traverse Wall With Net (2 Panels)

Metal Posts - TW-003M

Timber Posts - TW-003W

Unit Size: (L)4650mm x (H)2150mm

Metal Posts - TW-001M

Timber Posts - TW-001W

Unit Size: (L)1.65m x (H)2.15m