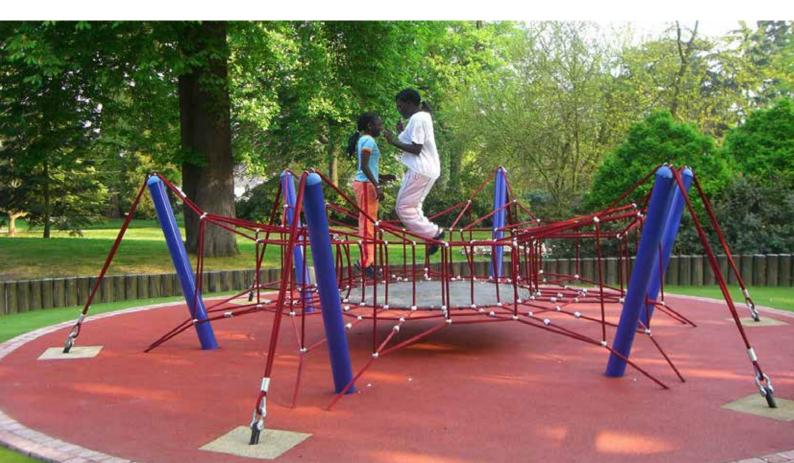

### **Net Jumpers**

The Jumping Spider is a speciality climbing structure featuring a flexible centre area surrounded by netting. It is made of steel-loaded polyamide cables with UV guard and the landing surface is a textile-reinforced flexible rubber material. Made from the highest steel content in the industry, including a steel-wire core in our edge ropes, to ensure long life of the games and maximum safety for the children. These games help bring movement, balance, exercise and fun back into the playground.

### GS-W5001 Net Jumper - 1.5 Diameter Rubber Pad

A great climbing net with central trampoline for added play value

and fun! Height: 1.2m

Size (m): L5.6 x 5.6 x 1.2 Surface Area Required: 7 x 7m

Capacity: 13 children Fall Height: 1.20m

### GS-W5002 Net Jumper - 1.8m Diameter Rubber Pad

A larger climbing net jumper with trampoline centre with larger capacity.

Height: 1.5m

Size (m): L7.5 x 7.5 x 1.55 Surface Area Required:  $9 \times 9m$ 