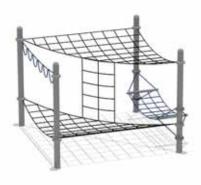

#### **GS-NS M201**

Ages: 5 to 12 years Capacity: 29

Size (m): L6.0 x W3.0 x H2.5

Surface Area Required(m): L10.2 x W7.2

Fall Height(m): 1.75

Ages: 5 to 12 years

Capacity: 21

Size (m): L6.0 x W6.0 x H2.5

Surface Area Required(m): L9.0 x W9.0

Fall Height(m): 1.30