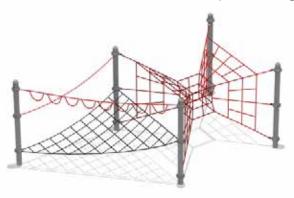

### **Netscape**

Netscape provides a mutli net obstacle course to challenge the users sense of balance, physical ability and strength. These units are great for larger groups of children and are a fantastic eye catching focal point for any playground.

All of our Netscape range is rated Silver for Play Value unless otherwise shown.

#### **GS-NS M201**

Ages: 5 to 12 years Capacity: 29

Size (m): L6.0 x W3.0 x H2.5

Surface Area Required(m): L10.2 x W7.2

Fall Height(m): 1.75

Ages: 5 to 12 years

Capacity: 21

Size (m): L6.0 x W6.0 x H2.5

Surface Area Required(m): L9.0 x W9.0

Fall Height(m): 1.30