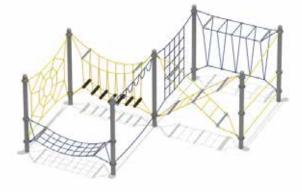

### **GS-NS M204**

Ages: 5 to 12 years Capacity: 38

Size (m): L8.5 x W4.2 x H2.5

Surface Area Required (m): L11.5 x W7.2

Fall Height(m): 1.40