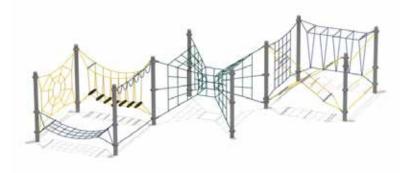

### **Netscape**

Netscape provides a mutli net obstacle course to challenge the users sense of balance, physical ability and strength. These units are great for larger groups of children and are a fantastic eye catching focal point for any playground.

All of our Netscape range is rated Silver for Play Value unless otherwise shown.