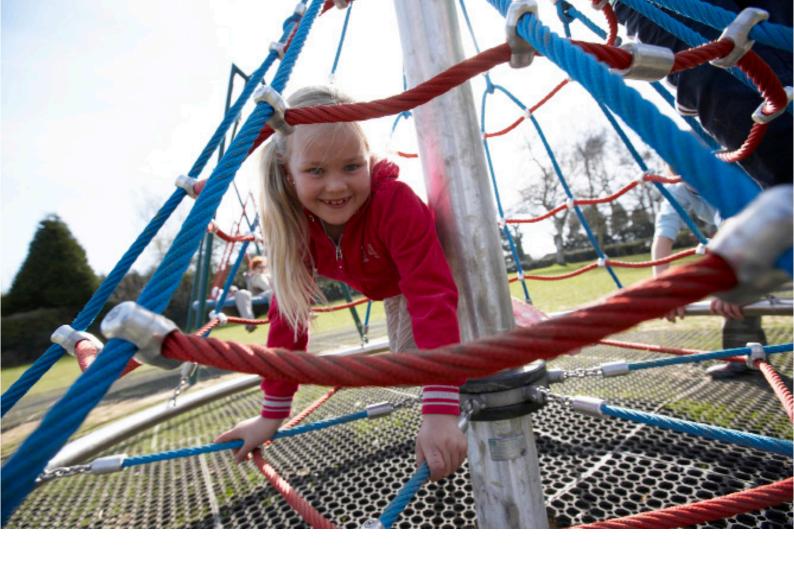

### **Netscape**

Netscape provides a mutli net obstacle course to challenge the users sense of balance, physical ability and strength. These units are great for larger groups of children and are a fantastic eye catching focal point for any playground.

All of our Netscape range is rated Silver for Play Value unless otherwise shown.